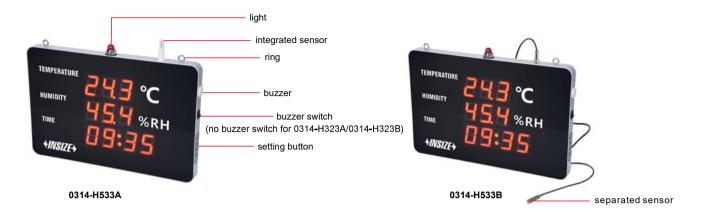

## LARGE SCREEN TEMPERATURE AND HUMIDITY METER

- High definition LED large screen display: temperature, humidity, time
- Exceeding limit alarm: buzzer alarm, digit/light flash alarm
- Installation method: wall mounted or ring type