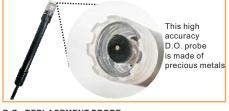

## Patented Design

Clever design to ensure you always get reading from water not from sand

Standard:

D.O. REPLACEMENT PROBE P/N:VZ84131PAZ Size:15(dia.) x 175mm(l) Cable length : 3 meters 2pieces of spare membrane kits are included with each probe