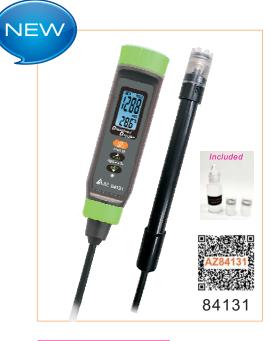

## ITED)DISSOLVED OXYGEN (D.O.) PEN

## Dissolved Oxygen Pen w/ long cable floating probe 84131

■Big LCD with D.O. & Temperature display ■100% D.O. calibration in air. Chemical is not required Easy replaceable thin membrane kit with high sensitivity Refill electrolyte quickly. Simple to maintain ■Selectable % and mg/L unit for D.O. Value ■°C/°F automatic temperature compensation built-in Manual salinity and barometric pressure compensation Environment green re-chargable battery via type C port Brightness adjustable backlight for dark places

## **Ordering Code**

VZ84131AZ, 84131 meter w/84131P D.O. Probe VZ84131PAZ, 3M long cable floating D.O probe for 84131/8413 VZ84131PAZ1, 5M long cable floating D.O. Probe for 84131/8413 VZ84131PAZ2, 5 membrane cap w/2 electrolyte set VZ8413PAZ, 3M long cable D.O probe with protection cap for 84131/8413