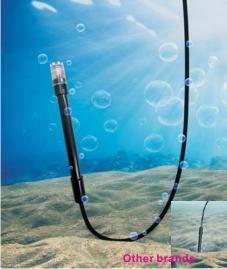

## Patented Design

Clever design to ensure you always get reading from water not from sand

Standard:

D.O. REPLACEMENT PROBE P/N:VZ84131PAZ Size:15(dia.) x 175mm(l) Cable length : 3 meters 2pieces of spare membrane kits are included with each probe