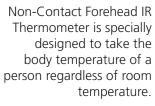

# **NON-CONTACT FOREHEAD INFRARED THERMOMETER**

- Precise non-contact measurements
- I User selectable °C or °F
- I Selectable Body and Surface temp
- I Set Alarm value
- I Memorization of the last 32 measurements
- I Automatic Data Hold & Auto power off
- Automatic selection range and display resolution 0.1°C (0.1°F)
- Backlight LCD display

### Intended Use

Non-Contact Forehead IR Thermometer is designed body surface and forehead temperature measurement for infants and adults without contact to human body.

Non-Contact Forehead IR Thermometer can also be used to measure the temperature of a body-bottle or bath, or room temperature using the Surface Temp function.