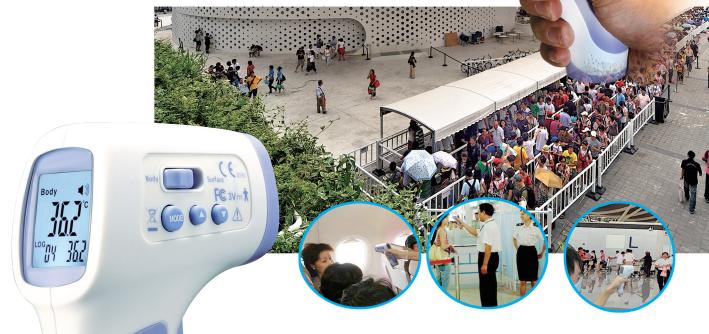

### Intended Use

Non-Contact Forehead IR Thermometer is designed body surface and forehead temperature measurement for infants and adults without contact to human body.

Non-Contact Forehead IR Thermometer can also be used to measure the temperature of a body-bottle or bath, or room temperature using the Surface Temp function.