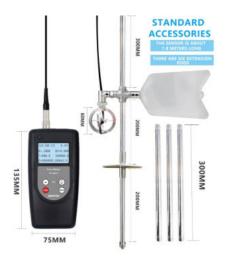

## Portable flow meter

Model: FM-100V10

## Specifications

| formula                   | $V =\frac{KN}{T} + C(m/s)_{(automatic computer)}$ |
|---------------------------|---------------------------------------------------|
| instrument                | K:0.0500、C:0.0100                                 |
| Speed range               | FM-100V10 (0.01-10.00 m/s)                        |
| Current measurement error | ≤1. 5%                                            |
| LCD                       | LIQUID crystal display                            |
| Measurement method        | pole positioning measurement.                     |
| Temperature range         | -10 ° C-50° C                                     |
| Power                     | 4 * 7 batteries                                   |
| Backlight                 | LED backlight                                     |
| Host size                 | 75mm*135mm*25mm                                   |
| External power supply     | 5V                                                |