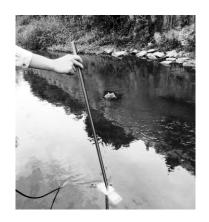

## **Applications**

FM - 100V10 portable flow rate meter (hereinafter referred to as portable flow meter) is designed for hydrological stations, factories and mines, environmental protection monitoring station, farmland irrigation and drainage, hydrogeology survey and other departments in the field of velocity of flow in open channel flow