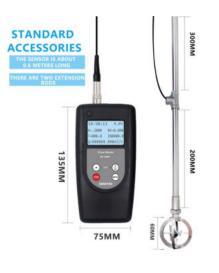

# Specifications

| formula                   | $V =\frac{KN}{T} + C(m/s)_{(automatic computer)}$ |
|---------------------------|---------------------------------------------------|
| instrument                | K:0.0500、C:0.0100                                 |
| Speed range               | FM-100V5 (0.01-5.00 m/s)                          |
| Current measurement error | ≤1. 5%                                            |
| LCD                       | LIQUID crystal display                            |
| Measurement method        | pole positioning measurement.                     |
| Temperature range         | -10 ° C-50° C                                     |
| Power                     | 4 * 7 batteries                                   |
| Backlight                 | LED backlight                                     |
| Host size                 | 75mm*135mm*25mm                                   |
| External power supply     | 5V                                                |