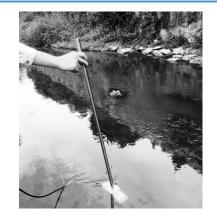

### Applications

FM - 100V5 portable flow rate meter (hereinafter referred to as portable flow meter) is designed for hydrological stations, factories and mines, environmental protection monitoring station, farmland irrigation and drainage, hydrogeology survey and other departments in the field of velocity of flow in open channel flow